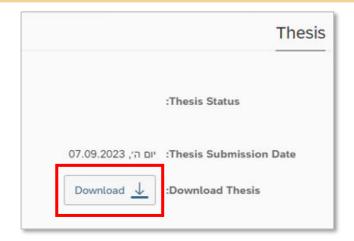

|             |                        |   |   |
| Acad. Year  | Acad. Session | Progression | Progression Code       |   |   |
| 2023-2024   | Winter        |             | Excellent              | А | ĺ |
|             |               |             | Very Good              | В |   |
|             |               |             | Good                   | С | Г |
|             |               |             | Unsatisfactory         | D |   |
|             |               |             | Cannot be asse<br>ssed | Е |   |
|             |               |             | Maternity Leave        | М |   |
|             |               |             | Finishing Stage<br>s   | S |   |
|             |               |             | No Grade               | N |   |

## Download thesis for review



## **Upload evaluation form**





#### View evaluations from other examiners



## Revisions submitted by the student

Download flies uploaded by the student



Reject or approve revisions after review





Link to Technion Portal – Click Here