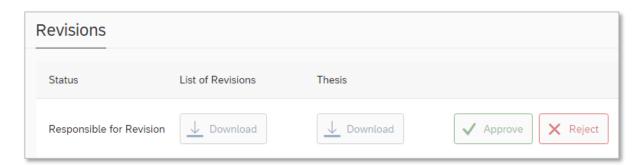

## Revisions submitted by the student

Download flies uploaded by the student

Reject or approve revisions after review

Link to Technion Portal – Click Here