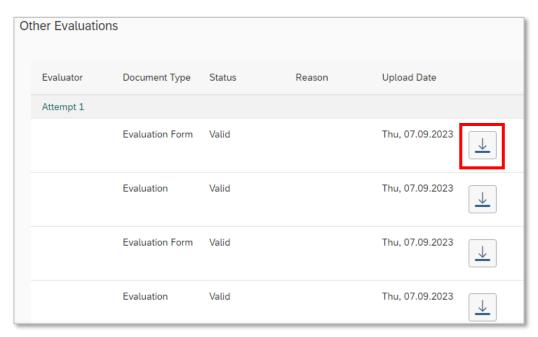

ssion | Progression | Progression Code       |   |   |
| 2023-2024   | Winter        |             | Excellent              | А | ĺ |
|             |               |             | Very Good              | В |   |
|             |               |             | Good                   | С | Г |
|             |               |             | Unsatisfactory         | D |   |
|             |               |             | Cannot be asse<br>ssed | Е |   |
|             |               |             | Maternity Leave        | М |   |
|             |               |             | Finishing Stage<br>s   | S |   |
|             |               |             | No Grade               | N |   |

## Download thesis for review



## **Upload evaluation form**





#### View evaluations from other examiners



## Revisions submitted by the student

Download flies uploaded by the student



Reject or approve revisions after review





Link to Technion Portal – Click Here