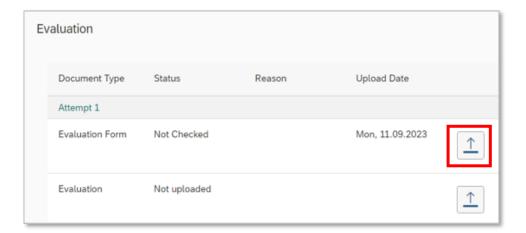

|   |   |
| Acad. Year  | Acad. Session | Progression | Progression Code       |   |   |
| 2023-2024   | Winter        |             | Excellent              | А | ĺ |
|             |               |             | Very Good              | В |   |
|             |               |             | Good                   | С | Г |
|             |               |             | Unsatisfactory         | D |   |
|             |               |             | Cannot be asse<br>ssed | Е |   |
|             |               |             | Maternity Leave        | М |   |
|             |               |             | Finishing Stage<br>s   | S |   |
|             |               |             | No Grade               | N |   |

## Download thesis for review



## **Upload evaluation form**





#### View evaluations from other examiners



## Revisions submitted by the student

Download flies uploaded by the student



Reject or approve revisions after review





Link to Technion Portal – Click Here